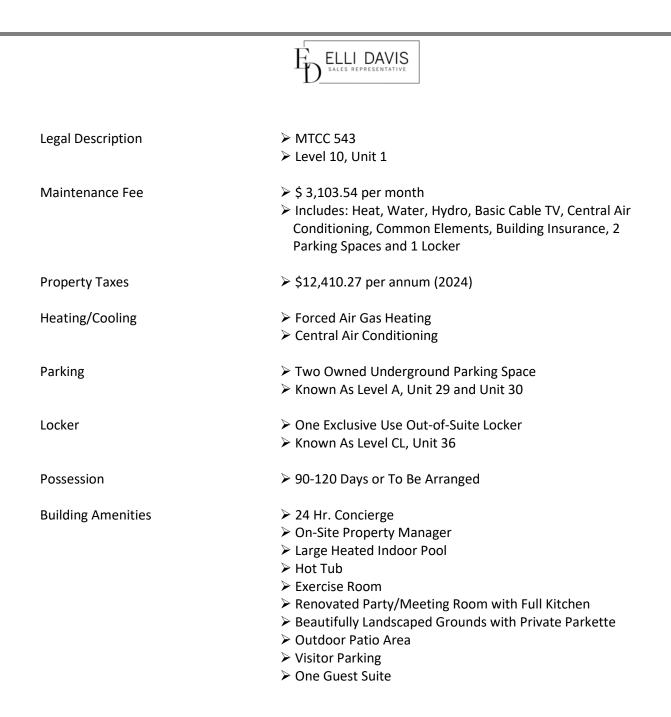

| Balcony                  |            | Unobstructed South Views                                                                                                                                                |

Additional Information

Inclusions

- > Amana Stainless Steel Refrigerator
- Whirlpool Stainless Steel Stove
- Panasonic Stainless Steel Microwave
- > Whirlpool Stainless Steel Dishwasher
- ➤ Whirlpool Washer
- ➢ Kenmore Dryer
- Electric Light Fixtures
- > Window Coverings
- Broadloom Where Laid



Sotheby's Canada

Prospective purchasers should satisfy themselves as to the accuracy of the information contained in this feature sheet. All measurements are approximate. The statements contained herein are based upon information furnished by principals and sources which we believe are reliable, but for which we assume no responsibility.