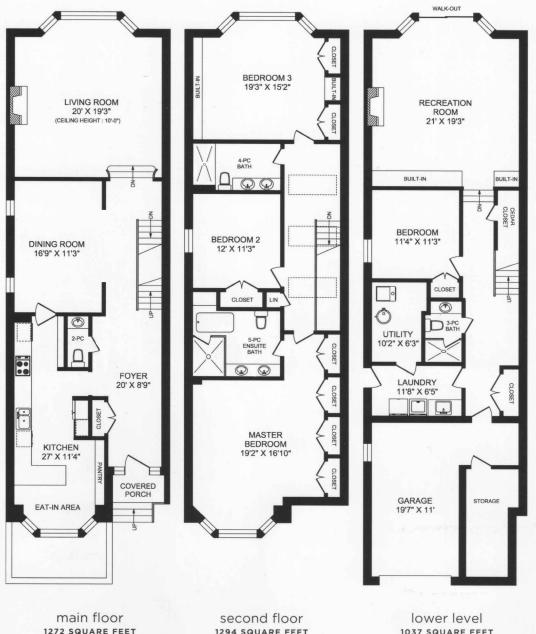

## 30 Oriole Road, Toronto



## FEATURES

- Hardwood floors throughout main living areas
- Gas fireplace in living room and family room
- Custom blinds throughout
- · Built-in stereo speaker sound system
- Custom built-in cabinets in family room
- Custom kitchen by Downsview
- · Granite counters, floors and backsplash in kitchen
- · Miele stainless double wall ovens
- Miele stainless smooth surface cooktop
- Miele stainless dishwasher
- Miele stainless hood vent fan
- Sub-Zero refrigerator/freezer
- Panasonic stainless microwave
- Maytag washer/dryer
- Additional GE refrigerator/freezer (lower level)
- Limestone flooring in laundry/mudroom and lower level hall
- Custom runners on stairs
- Central vacuum
- Automatic outside & garden lighting
- Automatic sprinkler system
- Automatic garage door with remote
- Home alar